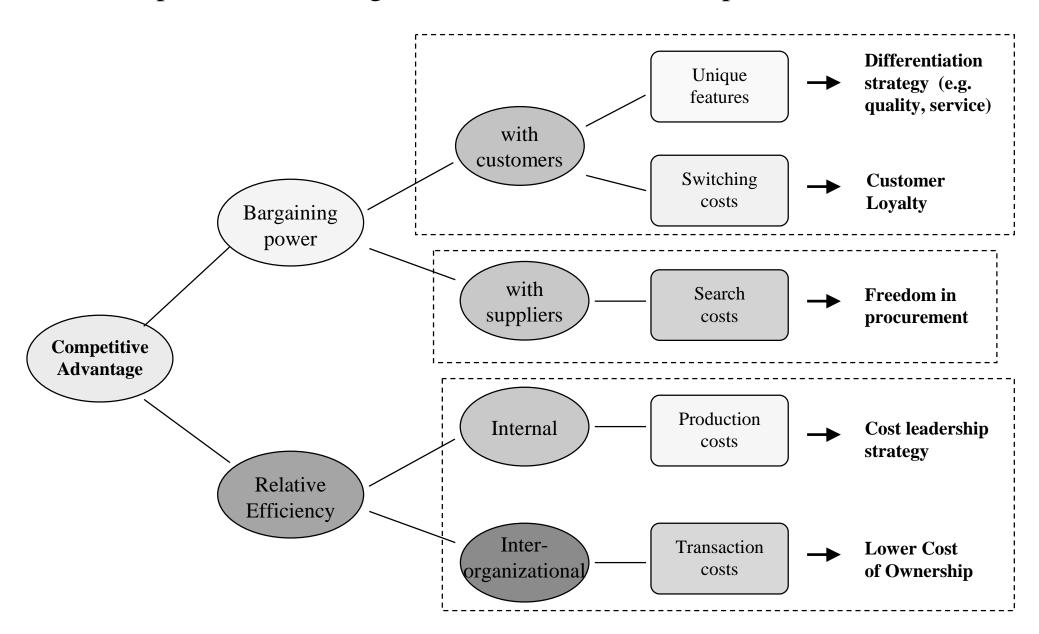

Competitive Advantage: Areas where IT can help

#### Competitors

Raise the entry cost of potential competitors?Differentiate (or create new) products/services?Alter the channels of distribution?Identify / establish a new market niche?

#### Suppliers

Improve our bargaining power or reduce theirs?

Reduce buying costs?

Be a better customer and obtain a better service?

Identify alternative sources of supply?

Improve the quality of products/services purchased?

#### Customers

Reduce customers' costs and/or increase their revenue? Increase our customers' switching costs (to alternative suppliers)? Increase our customers' knowledge of our products/services?

Improve support/service to customers and/or reduce the cost of existing services?