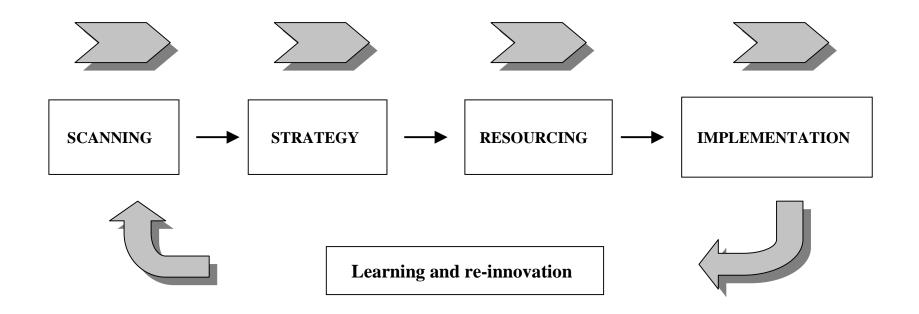

#### Innovation as a Management Process

**Scanning the environment** for relevant signals to trigger the process of change;

Strategic analysis: choice and planning around responding to those triggers;

**<u>Resourcing</u>**: ensuring the availability of relevant resources (primary technological knowledge) to exploit the strategic opportunity;

**Implementation**: management of the transition from concept to fully developed innovation;

**Learning**: reviewing the experience and capturing technical and managerial knowledge to improve performance in subsequent cycles of the innovation process.