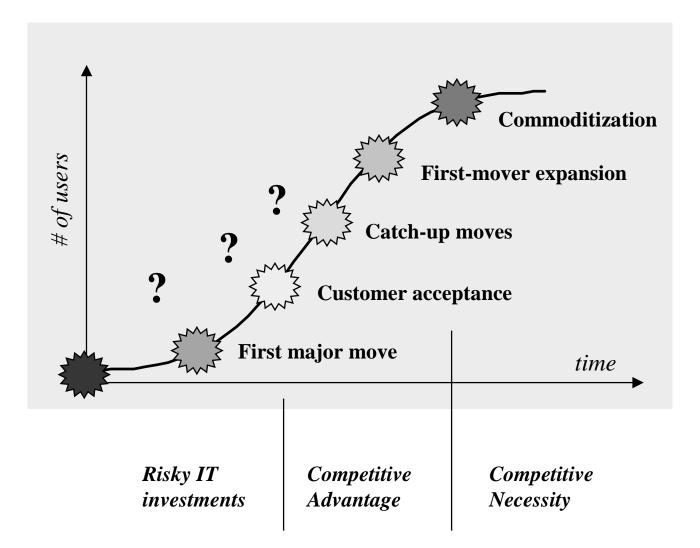

### Wait and see? Or, wait and lose?

Dynamics of IT-based innovation

Innovation: uncertainty, knowledge, and resource commitment

time

IT Strategy and Innovation: the case of Wingspan.com

### When does speed make sense?

- A large market potential
- Lasting barriers to entry
- Manageable risks