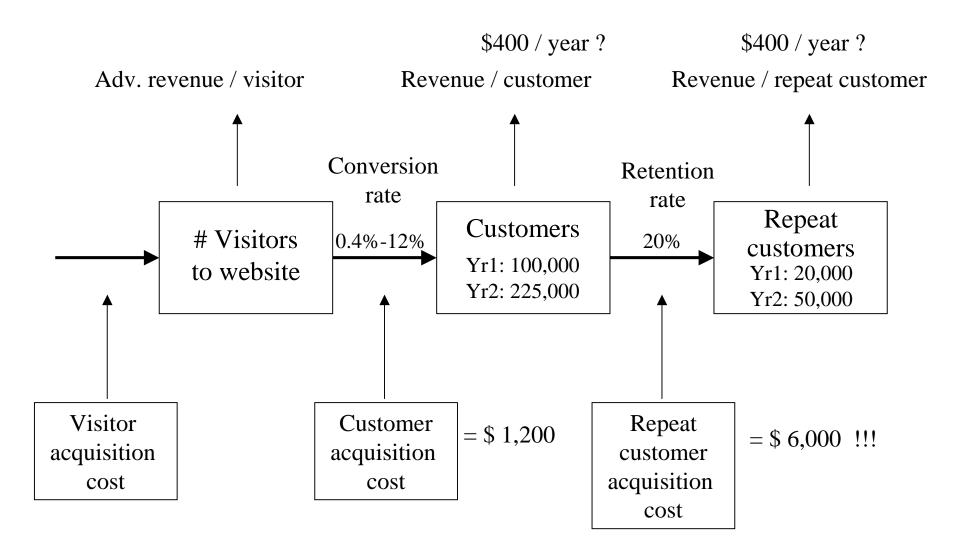

#### Key performance indicators

#### WINGSPAN BANK

Marketing expenditure (Year 1) = \$ 120 M.