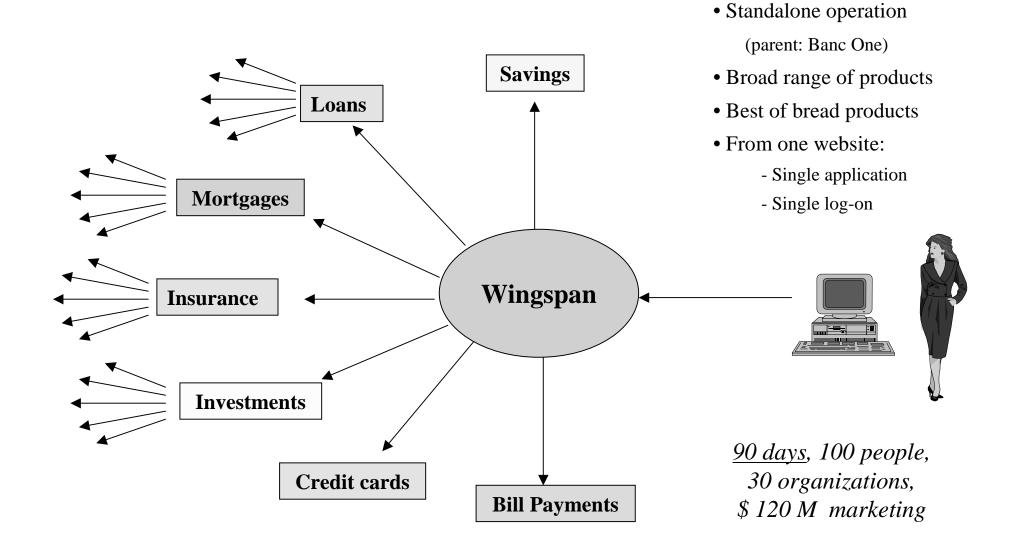

#### WingspanBank.com

• Internet-only

Customer acquisition process model

#### WINGSPAN BANK

Marketing expenditure (Year 1) = \$ 120 M.