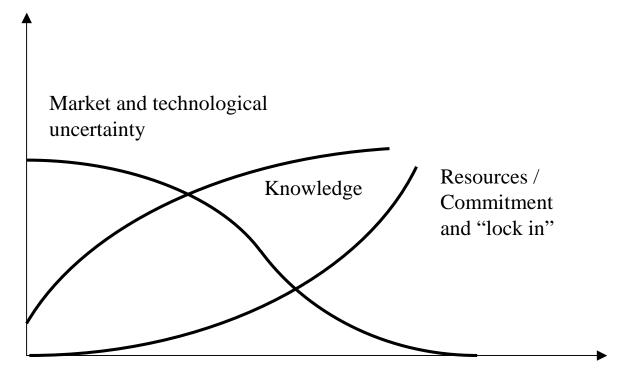

### Wait and see? Or, wait and lose?

Dynamics of IT-based innovation

Innovation: uncertainty, knowledge, and resource commitment

time

IT Strategy and Innovation: the case of Wingspan.com