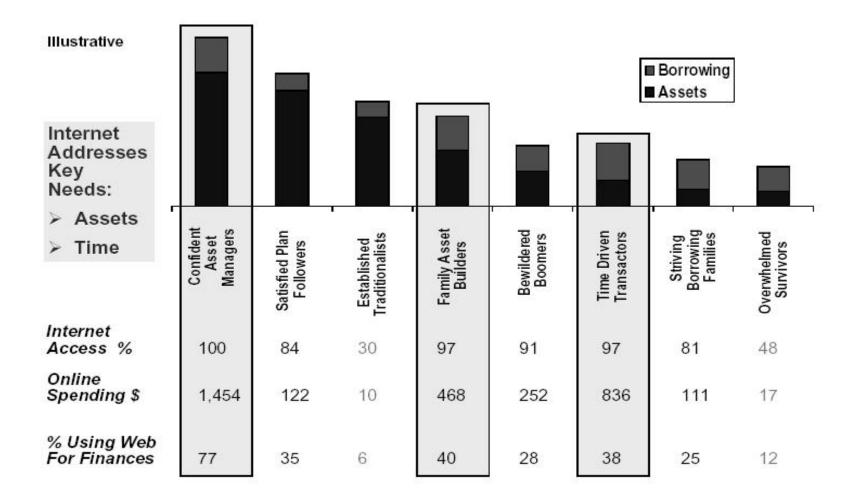

#### **Online Banking Demand Segmentation**

Wingspan did not focus on specific targets

#### **Eight Distinct Demand Opportunities**

| Remarks                                                                                                                                        |  |
|------------------------------------------------------------------------------------------------------------------------------------------------|--|
| <ul> <li>Financially and technologically astute, extremely self-directed</li> <li>Focused heavily on equity investments</li> </ul>             |  |
| <ul> <li>Stick to financial plan; financially secure</li> <li>Values professional financial advice</li> </ul>                                  |  |
| <ul> <li>Prefers dealing with people – little / no interest in technology</li> <li>Few financial worries; pretty set for retirement</li> </ul> |  |
| <ul> <li>Building nest egg for family – long term horizon</li> <li>Strong technology affinity</li> </ul>                                       |  |
| <ul> <li>Looking for help; not confident in own ability</li> <li>Worried about financial situation, particularly retirement</li> </ul>         |  |
| <ul> <li>Seeking to minimize time and effort in managing finances</li> <li>Prefers to lever technology</li> </ul>                              |  |
| <ul> <li>Feels significant financial stress</li> <li>Aspires to meeting family focused goals, e.g., house, education</li> </ul>                |  |
| <ul> <li>Overwhelmed by finances and technology</li> <li>Relatively limited financial resources</li> </ul>                                     |  |
|                                                                                                                                                |  |

Source: BAI and the Cambridge Group