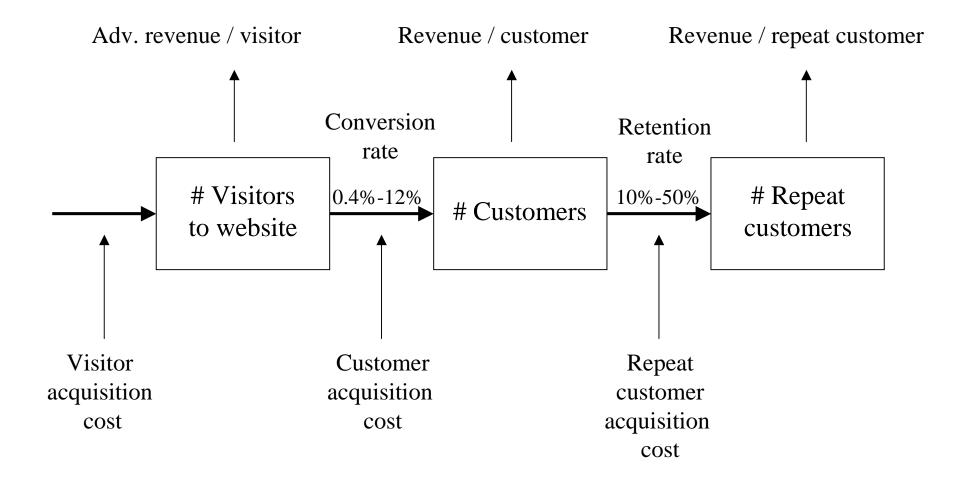

#### WingspanBank.com

• Internet-only

Customer acquisition process model

#### Key performance indicators